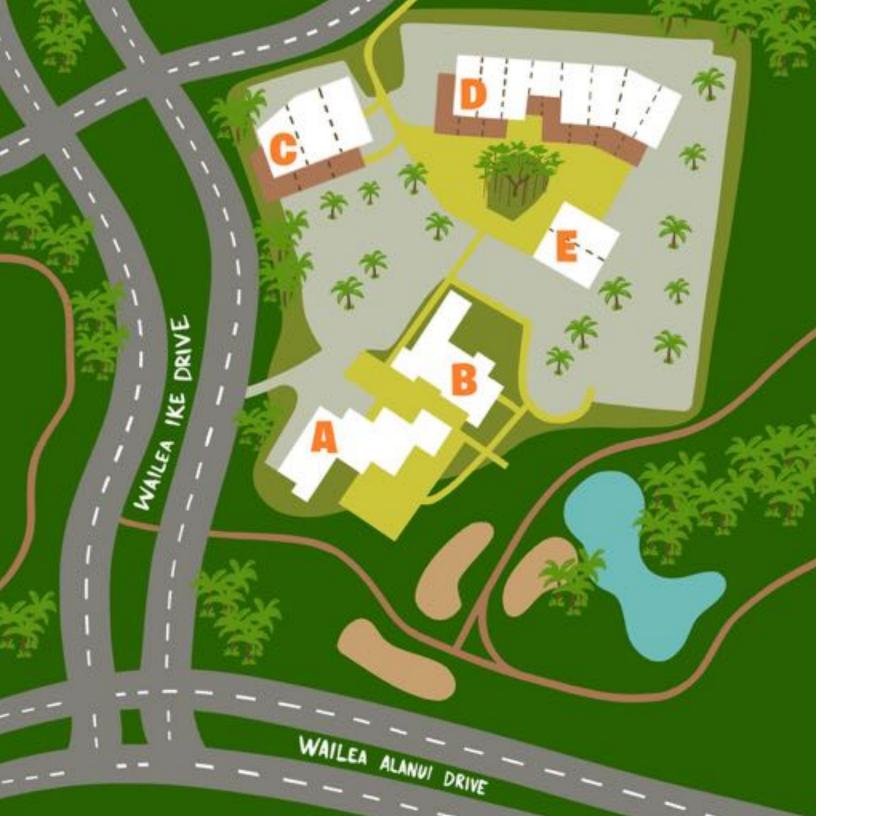

**DISCOVER A DIFFERENT RETAIL SHOPPING EXPERIENCE AT** WAILEA VILLAGE, AN **OUTDOOR-FOCUSED**, WALKABLE RETAIL **DESTINATION.** WAILEA VILLAGE **SHOWCASES SMALL BOUTIQUES, FOOD AND MUCH MORE.** 

THE BEAUTIFUL LOCATION PROVIDES A CASUAL ISLAND MOOD FOR SHOPPING AND DINING. PROMINENTLY LOCATED AT THE MAIN INTERSECTION OF WAILEA ALANUI DRIVE AND WAILEA IKE DRIVE THE DESTINATION SERVES AS THE PRIMARY GATEWAY TO THE GREATER WAILEA/MAKENA.