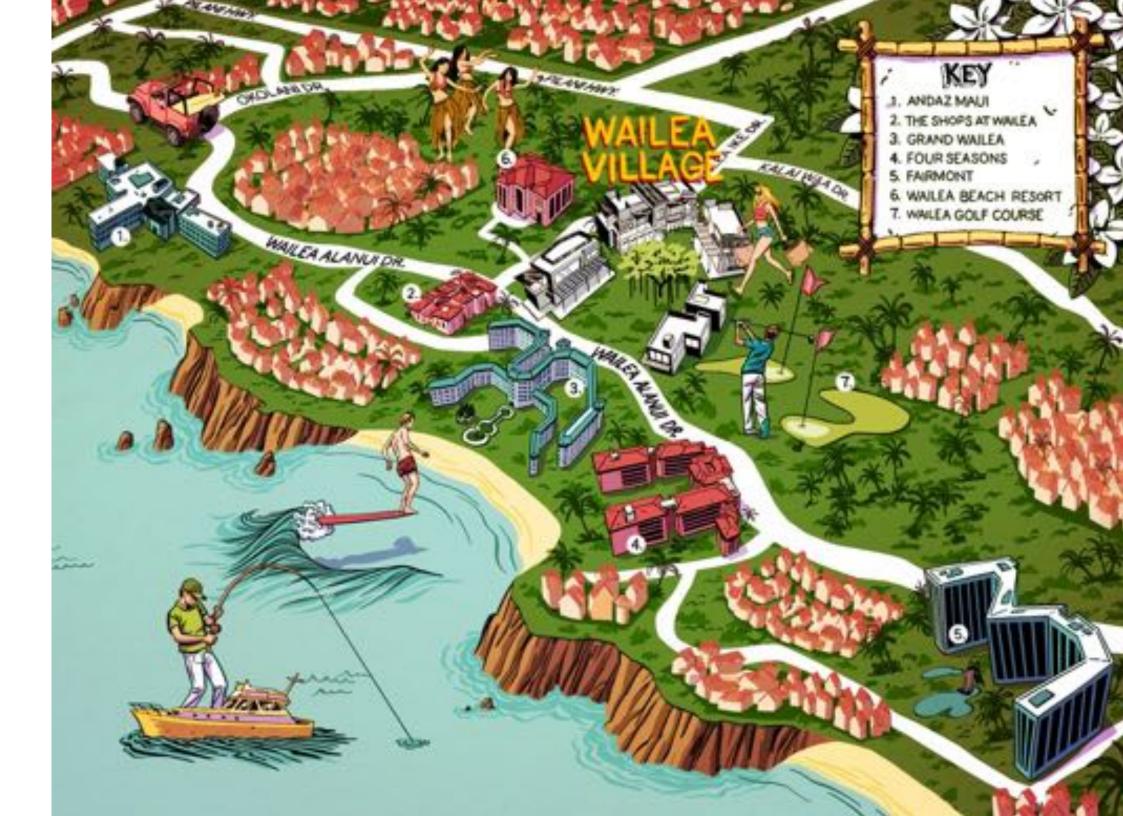

### WAILEA VILLAGE

MAUI, HAWAII

SITUATED ON THE SOUTH SIDE OF MAUI, THE RESORT COMMUNITY OF WAILEA/MAKENA FEATURES BEAUTIFUL BEACHES, LUXURIOUS RESORTS, WORLD RENOWNED GOLF COURSES AND AFFLUENT RESIDENTIAL NEIGHBORHOODS. WAILEA RESORTS HAVE THE HIGHEST AVERAGE DAILY ROOM RATES AND THE STATE'S HIGHEST OCCUPANCY RATES.

IN THE HEART OF WORLD RENOWNED WAILEA RESORT COMMUNITY ON MAUI, WAILEA VILLAGE IS NESTLED INTO THE HILLSIDE SLOPES OF HALEAKALA VOLCANO MOUNTAIN.

E SKIES NUTHING BI **BUT BLUE SKIES NO NOTHING BUT BLUE** E SKIES NOTHING BI BUT BLUE SKIES NO **NOTHING BUT BLUE** E SKIES NOTHING BI RIIT RI HE SKIES. NO

**DISCOVER A DIFFERENT RETAIL SHOPPING EXPERIENCE AT** WAILEA VILLAGE, AN **OUTDOOR-FOCUSED**, WALKABLE RETAIL **DESTINATION.** WAILEA VILLAGE **SHOWCASES SMALL BOUTIQUES, FOOD AND MUCH MORE.** 

THE BEAUTIFUL LOCATION PROVIDES A CASUAL ISLAND MOOD FOR SHOPPING AND DINING. PROMINENTLY LOCATED AT THE MAIN INTERSECTION OF WAILEA ALANUI DRIVE AND WAILEA IKE DRIVE THE DESTINATION SERVES AS THE PRIMARY GATEWAY TO THE GREATER WAILEA/MAKENA.