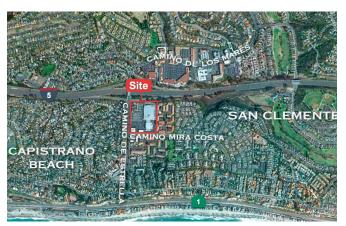

# **CENTER OVERVIEW**

This newly redeveloped neighborhood shopping center is located in the coastal community of San Clemente at the NW corner of Camino de Estrella and Camino Mira Costa.

San Clemente Plaza rests within one of the fastest growing coastal cities in Orange County. Its close proximity to both the beach and the San Diego (5) Freeway make this a prime retail location.