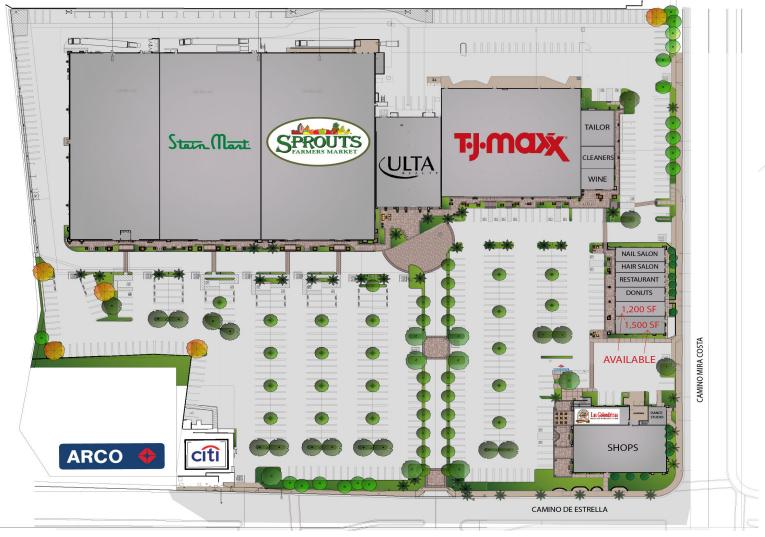

#### **AVAILABILITY**

410 Camino de Estrella- 1,500 SF 420 Camino de Estrella- 1,200 SF

## **TENANTS INCLUDE**

TJ Maxx, ULTA, Sprouts, Stein Mart, Citibank, O'Reilly Auto Parts

For leasing information contact:
Andrea Manning | BRE #01769675
949.760.9150
amanning@burnhamusa.com
burnhamusa.com