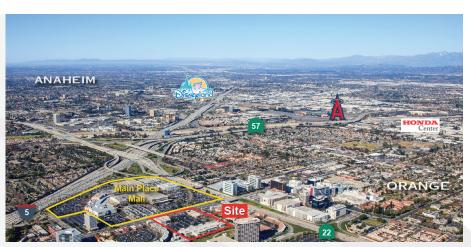

#### **CENTER OVERVIEW**

Located directly off of the 5, 57, and 22 Freeways at the SE corner of Main Street and Orange Town & Country Road, this upscale center provides tenants with a dominant location due to its excellent access and visibility.

Its prime location on Main Street, directly across the street from Main Place Mall and national tenants such as Ross, ULTA, Party City, Jersey Mikes, Jay Birds, and Phenix Salons, further contributes to high traffic volumes and a greater regional draw.