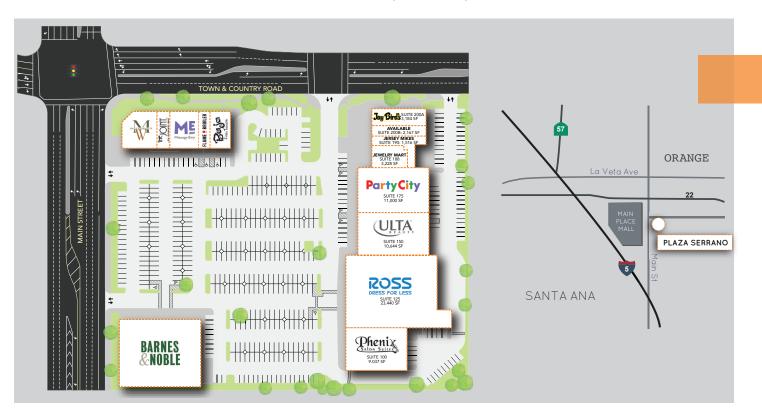

## **CENTER SQUARE FOOTAGE**

106 000 SE

### **AVAILABILITY**

2,167 SF

## FOR MORE INFORMATION:

DEANA MORGAN, RPA, FMA

WWW.BURNHAMUSA.COM

**AVAILABLE SPACE:** 

SUITE 200B

FLOOR 1ST

SF

2,167

**RENT** \$4.50 NNN